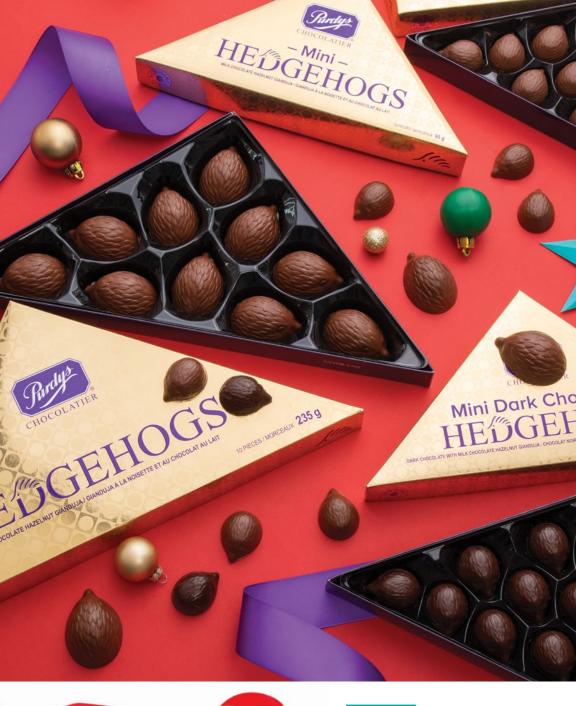

#### Hedgehogs

A creamy hazelnut gianduja (jan-doo-yah) centre in a milk or dark chocolate shell shaped like, you guessed it, a hedgehog.

| 17009X | Mini (milk) | 10 pc | <del>\$16</del> <b>\$12</b>    |
|--------|-------------|-------|--------------------------------|
| 17012X | Mini (dark) | 10 pc | <del>\$16</del> <b>\$12</b>    |
| 17011X | Milk        | 10 pc | <del>\$22</del> <b>\$16.50</b> |
| 17021X | Milk        | 20 pc | <del>\$41</del> \$30.75        |