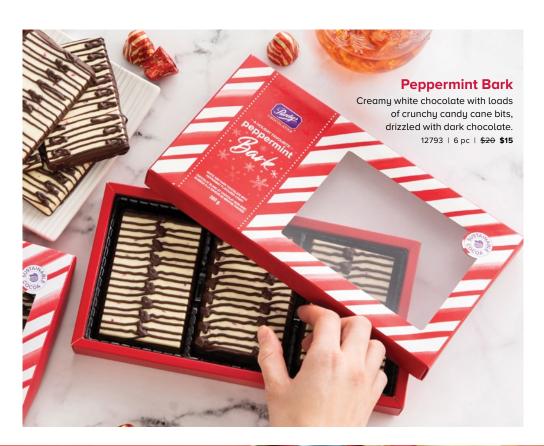

### **Chocolate Nuts & Caramels**

A classic selection of chewy caramels and in-house roasted nuts, enrobed in milk or dark chocolate.

15500Y | 215 g / 7.6 oz | <del>\$24</del> **\$18** 

Creamy white chocolate with lots (and we mean lots!) of candy cane bits inside. Individually wrapped in festive foils.