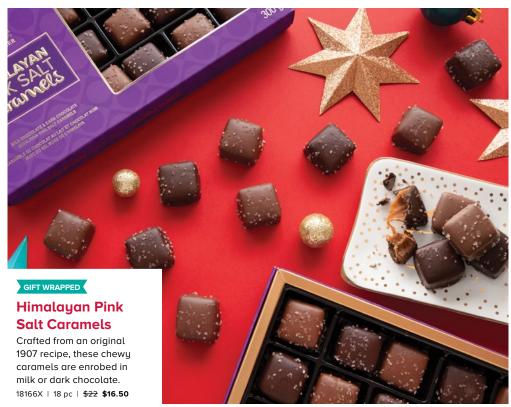

chewy caramels and in-house roasted nuts, enrobed in milk or dark chocolate.

15500Y | 215 g / 7.6 oz | <del>\$24</del> **\$18** 











Creamy white chocolate with lots (and we mean lots!) of candy cane bits inside. Individually wrapped in festive foils.

18505 | 200 g / 7.1 oz | \$45 \$11.25



#### Winter Nut Mix

Roasted almonds, pecans, macadamias and cashews with dried cranberries, dark chocolate bits, and coconut shavings

18288 | 350 g / 12.3 oz | \$26 \$19.50







# **Assorted Chocolate Bar Bag**

Gift a great bundle of holiday joy with this collection of our bestselling chocolate bars. Includes a Coconut Fudgie Bar, Coffee Break Bar, Milk Chocolate Bar, Dark Chocolate Bar, Dark Mint Meltie Bar, and a Peanut Butter Bar.

29200 | 238 g / 8.4 oz | \$15.50 \$11.63





























- Shipping is free to BC (excluding VOT, and VOL postal codes), AB, SK, MB, and ON.
- To QC, the shipping fee is 2% of total product value.
- To NB, NS, PE, NL, and VOT, and VOL postal codes, the shipping fee is 6% of total product value.
- To YT, and NT, the shipping fee is 10% of total product value.
- To NU, the shipping fee is 30% of total product value.

Please note that products pictured may be substituted, out of stock or not exactly as shown due to seasonal demand.