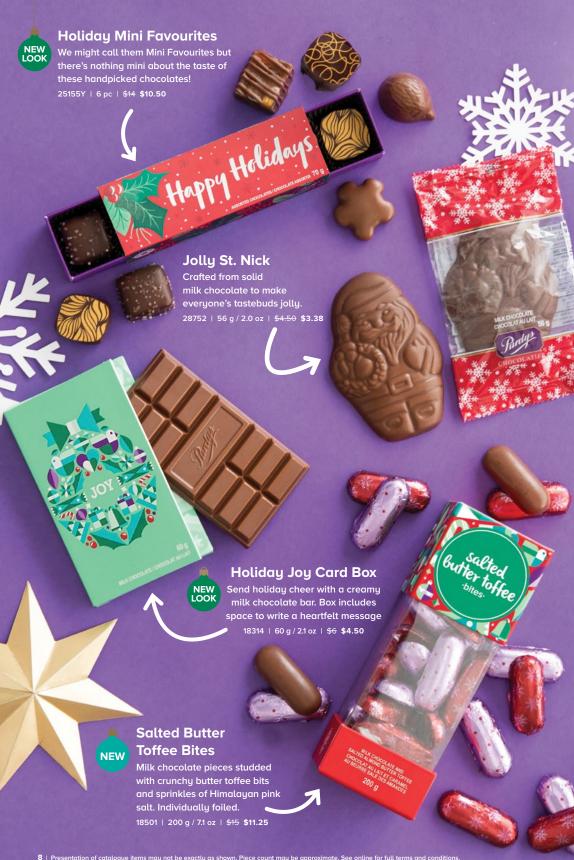

#### Hedgehogs

A creamy hazelnut gianduja (jan-doo-yah) centre in a milk or dark chocolate shell shaped like, you guessed it, a hedgehog.

| 17009X | Mini (milk) | 10 pc | <del>\$16</del> <b>\$12</b>    |
|--------|-------------|-------|--------------------------------|
| 17012X | Mini (dark) | 10 pc | <del>\$16</del> <b>\$12</b>    |
| 17011X | Milk        | 10 pc | <del>\$22</del> <b>\$16.50</b> |
| 17021X | Milk        | 20 pc | <del>\$41</del> \$30.75        |