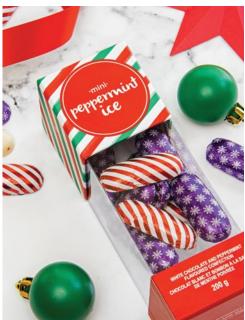

### **Chocolate Nuts & Caramels**

A classic selection of chewy caramels and in-house roasted nuts, enrobed in milk or dark chocolate.

15500Y | 215 g / 7.6 oz | <del>\$24</del> **\$18** 

Creamy white chocolate with lots (and we mean lots!) of candy cane bits inside. Individually wrapped in festive foils.