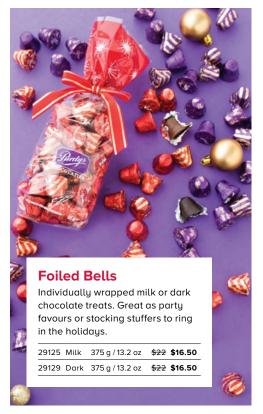

election of chewy caramels and in-house roasted nuts, enrobed in milk or dark chocolate.

15500Y | 215 g / 7.6 oz | <del>\$24</del> **\$18** 











Creamy white chocolate with lots (and we mean lots!) of candy cane bits inside. Individually wrapped in festive foils.

18505 | 200 g / 7.1 oz | \$45 \$11.25



#### Winter Nut Mix

Roasted almonds, pecans, macadamias and cashews with dried cranberries, dark chocolate bits, and coconut shavings

18288 | 350 g / 12.3 oz | \$26 \$19.50







# **Assorted Chocolate Bar Bag**

Gift a great bundle of holiday joy with this collection of our bestselling chocolate bars. Includes a Coconut Fudgie Bar, Coffee Break Bar, Milk Chocolate Bar, Dark Chocolate Bar, Dark Mint Meltie Bar, and a Peanut Butter Bar.

29200 | 238 g / 8.4 oz | \$15.50 \$11.63





























- Shipping is free to BC (excluding VOT, and VOL postal codes), AB, SK, MB, and ON.
- To QC, the shipping fee is 2% of total product value.
- To NB, NS, PE, NL, and VOT, and VOL postal codes, the shipping fee is 6% of total product value.
- To YT, and NT, the shipping fee is 10% of total product value.
- To NU, the shipping fee is 30% of total product value.

Please note that products pictured may be substituted, out of stock or not exactly as shown due to seasonal demand.