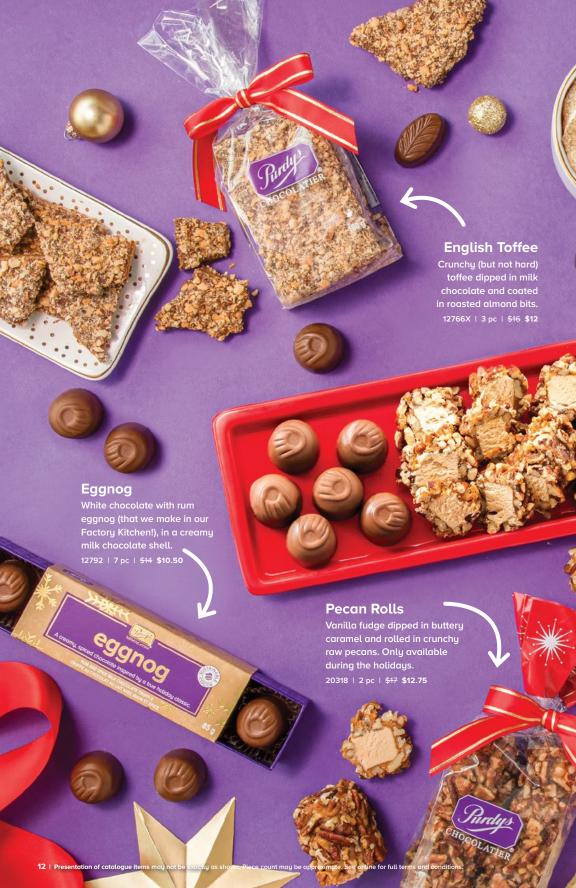

ection of chewy caramels and in-house roasted nuts, enrobed in milk or dark chocolate.

15500Y | 215 g / 7.6 oz | <del>\$24</del> **\$18** 











Creamy white chocolate with lots (and we mean lots!) of candy cane bits inside. Individually wrapped in festive foils.

18505 | 200 g / 7.1 oz | \$45 \$11.25



#### Winter Nut Mix

Roasted almonds, pecans, macadamias and cashews with dried cranberries, dark chocolate bits, and coconut shavings

18288 | 350 g / 12.3 oz | \$26 \$19.50







# **Assorted Chocolate Bar Bag**

Gift a great bundle of holiday joy with this collection of our bestselling chocolate bars. Includes a Coconut Fudgie Bar, Coffee Break Bar, Milk Chocolate Bar, Dark Chocolate Bar, Dark Mint Meltie Bar, and a Peanut Butter Bar.

29200 | 238 g / 8.4 oz | \$15.50 \$11.63





























- Shipping is free to BC (excluding VOT, and VOL postal codes), AB, SK, MB, and ON.
- To QC, the shipping fee is 2% of total product value.
- To NB, NS, PE, NL, and VOT, and VOL postal codes, the shipping fee is 6% of total product value.
- To YT, and NT, the shipping fee is 10% of total product value.
- To NU, the shipping fee is 30% of total product value.

Please note that products pictured may be substituted, out of stock or not exactly as shown due to seasonal demand.