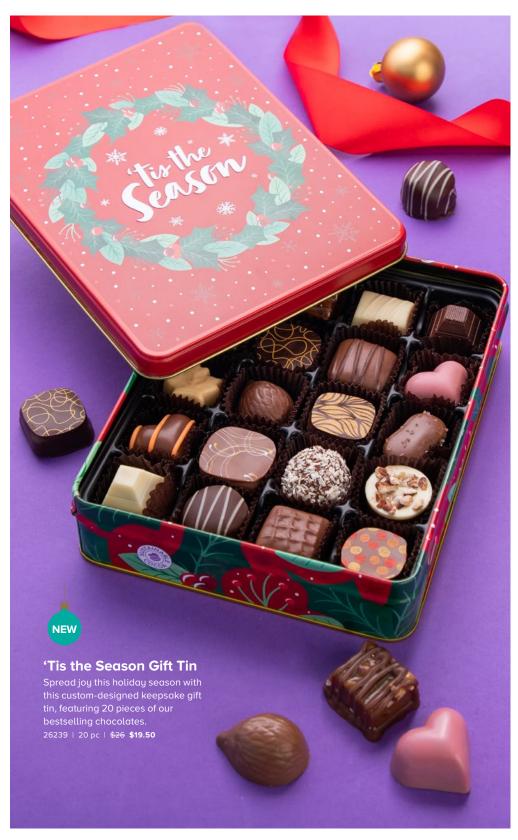

GROUP SAVINGS
CHRISTMAS 2022

CANADA'S CHOCOLATIER SINCE 1907















## Gifts that do more

Purdys Chocolatier uses premium ingredients and sustainable cocoa. So when you gift with Purdys, you also help invest in a better future for our cocoa-growing communities.

#### GIFT WRAPPED

#### Hedgehogs

A creamy hazelnut gianduja (jan-doo-yah) centre in a milk or dark chocolate shell shaped like, you guessed it, a hedgehog.

| 17009X | Mini (milk) | 10 pc | <del>\$16</del> <b>\$12</b>    |
|--------|-------------|-------|--------------------------------|
| 17012X | Mini (dark) | 10 pc | <del>\$16</del> <b>\$12</b>    |
| 17011X | Milk        | 10 pc | <del>\$22</del> <b>\$16.50</b> |
| 17021X | Milk        | 20 pc | <del>\$41</del> \$30.75        |



Crunchy roasted salted pecans layered with incredibly soft caramel and topped by a generous dollop