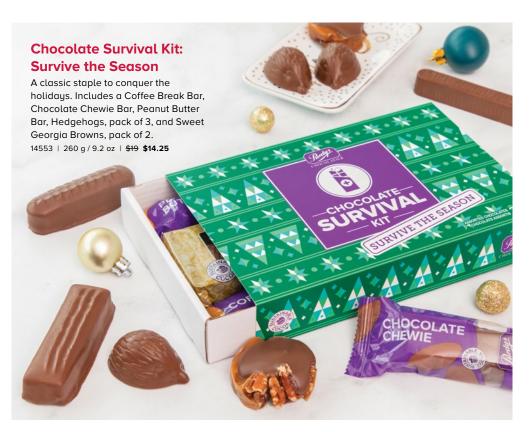

# **Assorted Chocolate Bar Bag**

Gift a great bundle of holiday joy with this collection of our bestselling chocolate bars. Includes a Coconut Fudgie Bar, Coffee Break Bar, Milk Chocolate Bar, Dark Chocolate Bar, Dark Mint Meltie Bar, and a Peanut Butter Bar.

29200 | 238 g / 8.4 oz | \$15.50 \$11.63

- Shipping is free to BC (excluding VOT, and VOL postal codes), AB, SK, MB, and ON.
- To QC, the shipping fee is 2% of total product value.
- To NB, NS, PE, NL, and VOT, and VOL postal codes, the shipping fee is 6% of total product value.
- To YT, and NT, the shipping fee is 10% of total product value.
- To NU, the shipping fee is 30% of total product value.