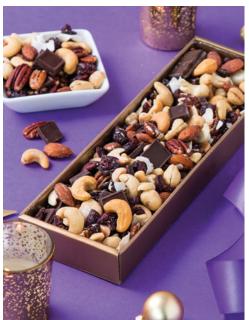

#### Winter Nut Mix

Roasted almonds, pecans, macadamias and cashews with dried cranberries, dark chocolate bits, and coconut shavings

18288 | 350 g / 12.3 oz | \$26 \$19.50