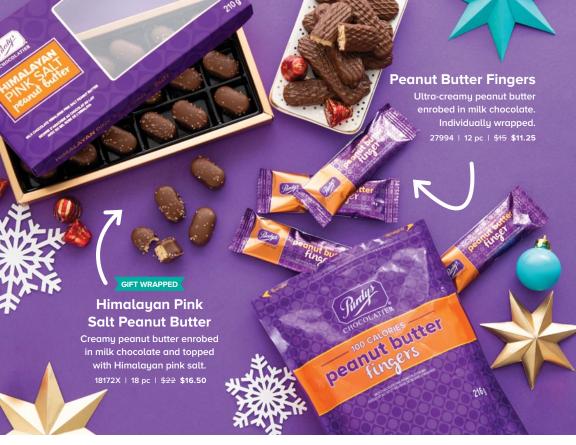

f chewy caramels and in-house roasted nuts, enrobed in milk or dark chocolate.

15500Y | 215 g / 7.6 oz | <del>\$24</del> **\$18** 











Creamy white chocolate with lots (and we mean lots!) of candy cane bits inside. Individually wrapped in festive foils.

18505 | 200 g / 7.1 oz | \$45 \$11.25



#### Winter Nut Mix

Roasted almonds, pecans, macadamias and cashews with dried cranberries, dark chocolate bits, and coconut shavings

18288 | 350 g / 12.3 oz | \$26 \$19.50







# **Assorted Chocolate Bar Bag**

Gift a great bundle of holiday joy with this collection of our bestselling chocolate bars. Includes a Coconut Fudgie Bar, Coffee Break Bar, Milk Chocolate Bar, Dark Chocolate Bar, Dark Mint Meltie Bar, and a Peanut Butter Bar.

29200 | 238 g / 8.4 oz | \$15.50 \$11.63





























- Shipping is free to BC (excluding VOT, and VOL postal codes), AB, SK, MB, and ON.
- To QC, the shipping fee is 2% of total product value.
- To NB, NS, PE, NL, and VOT, and VOL postal codes, the shipping fee is 6% of total product value.
- To YT, and NT, the shipping fee is 10% of total product value.
- To NU, the shipping fee is 30% of total product value.

Please note that products pictured may be substituted, out of stock or not exactly as shown due to seasonal demand.