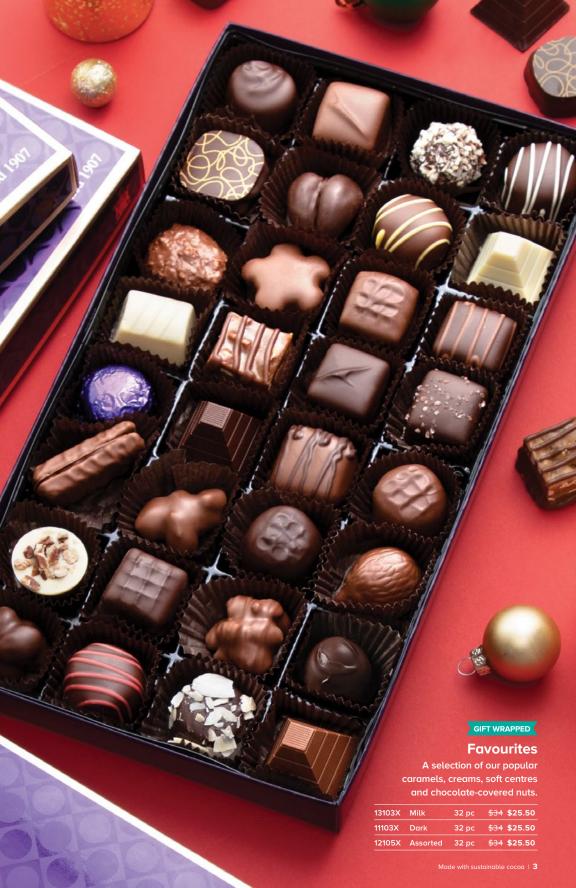

GROUP SAVINGS
CHRISTMAS 2022

CANADA'S CHOCOLATIER SINCE 1907















## Gifts that do more

Purdys Chocolatier uses premium ingredients and sustainable cocoa. So when you gift with Purdys, you also help invest in a better future for our cocoa-growing communities.

#### GIFT WRAPPED

#### Hedgehogs

A creamy hazelnut gianduja (jan-doo-yah) centre in a milk or dark chocolate shell shaped like, you guessed it, a hedgehog.

| 17009X | Mini (milk) | 10 pc | <del>\$16</del> <b>\$12</b>    |
|--------|-------------|-------|--------------------------------|
| 17012X | Mini (dark) | 10 pc | <del>\$16</del> <b>\$12</b>    |
| 17011X | Milk        | 10 pc | <del>\$22</del> <b>\$16.50</b> |
| 17021X | Milk        | 20 pc | <del>\$41</del> \$30.75        |



Crunchy roasted salted pecans layered with incredibly soft caramel and topped by a generous dollop o