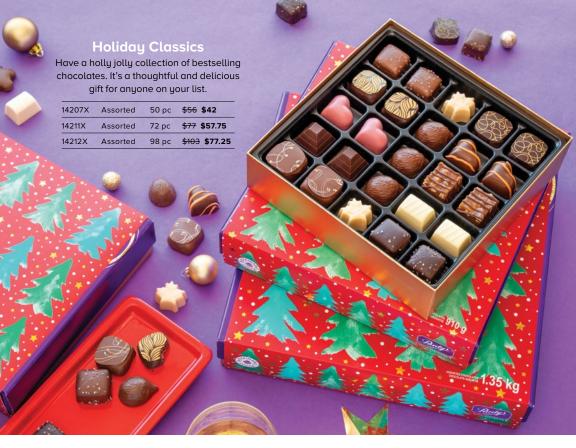

GROUP SAVINGS
CHRISTMAS 2022

CANADA'S CHOCOLATIER SINCE 1907















## Gifts that do more

Purdys Chocolatier uses premium ingredients and sustainable cocoa. So when you gift with Purdys, you also help invest in a better future for our cocoa-growing communities.

#### GIFT WRAPPED

#### Hedgehogs

A creamy hazelnut gianduja (jan-doo-yah) centre in a milk or dark chocolate shell shaped like, you guessed it, a hedgehog.

| 17009X | Mini (milk) | 10 pc | <del>\$16</del> <b>\$12</b>    |
|--------|-------------|-------|--------------------------------|
| 17012X | Mini (dark) | 10 pc | <del>\$16</del> <b>\$12</b>    |
| 17011X | Milk        | 10 pc | <del>\$22</del> <b>\$16.50</b> |
| 17021X | Milk        | 20 pc | <del>\$41</del> \$30.75        |



Crunchy roasted salted pecans layered with incredibly soft caramel and topped by a generous dollop of