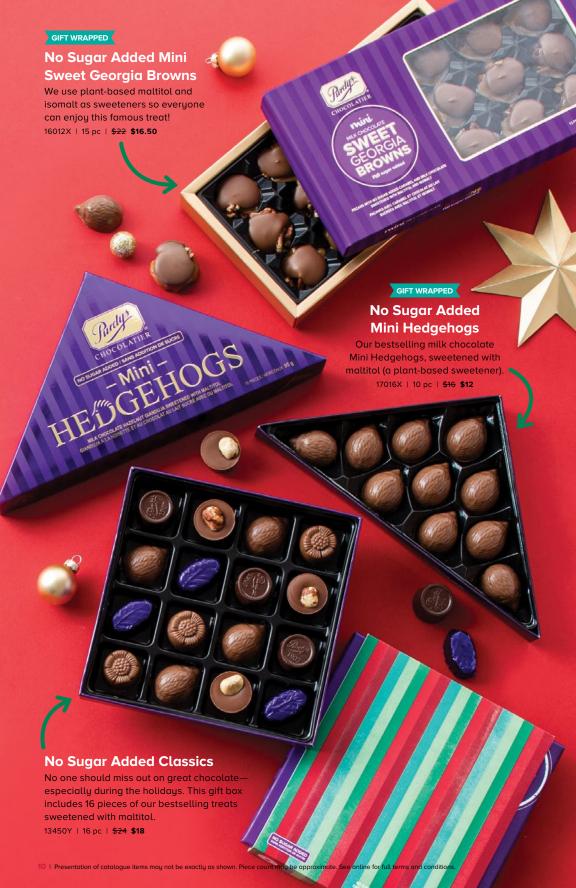

#### GIFT WRAPPED

#### Hedgehogs

A creamy hazelnut gianduja (jan-doo-yah) centre in a milk or dark chocolate shell shaped like, you guessed it, a hedgehog.

| 17009X | Mini (milk) | 10 pc | <del>\$16</del> <b>\$12</b>    |
|--------|-------------|-------|--------------------------------|
| 17012X | Mini (dark) | 10 pc | <del>\$16</del> <b>\$12</b>    |
| 17011X | Milk        | 10 pc | <del>\$22</del> <b>\$16.50</b> |
| 17021X | Milk        | 20 pc | <del>\$41</del> \$30.75        |