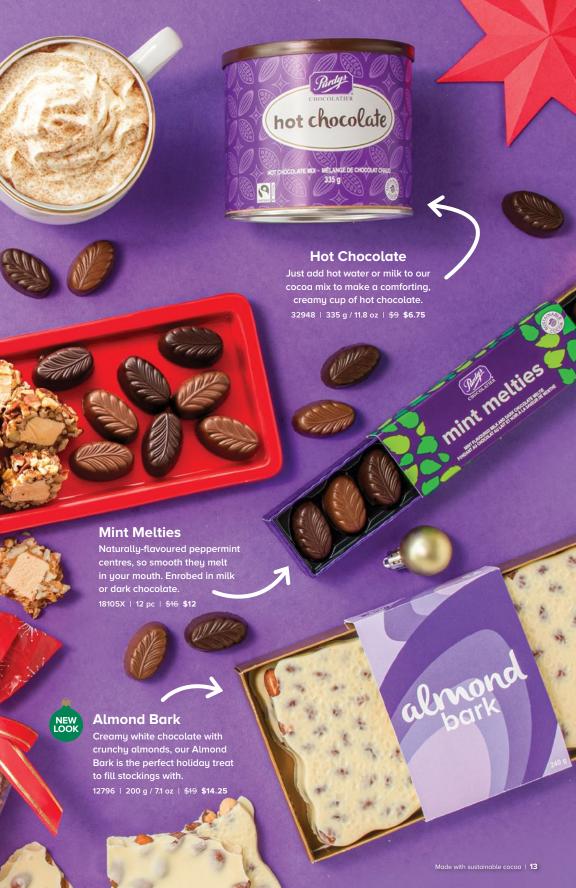

tion of chewy caramels and in-house roasted nuts, enrobed in milk or dark chocolate.

15500Y | 215 g / 7.6 oz | <del>\$24</del> **\$18** 











Creamy white chocolate with lots (and we mean lots!) of candy cane bits inside. Individually wrapped in festive foils.

18505 | 200 g / 7.1 oz | \$45 \$11.25



#### Winter Nut Mix

Roasted almonds, pecans, macadamias and cashews with dried cranberries, dark chocolate bits, and coconut shavings

18288 | 350 g / 12.3 oz | \$26 \$19.50







# **Assorted Chocolate Bar Bag**

Gift a great bundle of holiday joy with this collection of our bestselling chocolate bars. Includes a Coconut Fudgie Bar, Coffee Break Bar, Milk Chocolate Bar, Dark Chocolate Bar, Dark Mint Meltie Bar, and a Peanut Butter Bar.

29200 | 238 g / 8.4 oz | \$15.50 \$11.63





























- Shipping is free to BC (excluding VOT, and VOL postal codes), AB, SK, MB, and ON.
- To QC, the shipping fee is 2% of total product value.
- To NB, NS, PE, NL, and VOT, and VOL postal codes, the shipping fee is 6% of total product value.
- To YT, and NT, the shipping fee is 10% of total product value.
- To NU, the shipping fee is 30% of total product value.

Please note that products pictured may be substituted, out of stock or not exactly as shown due to seasonal demand.