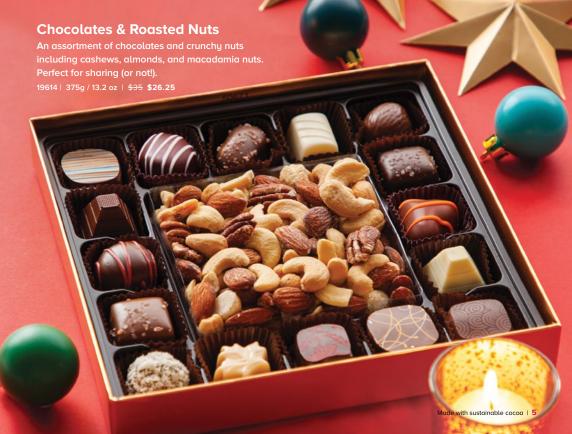

GROUP SAVINGS
CHRISTMAS 2022

CANADA'S CHOCOLATIER SINCE 1907















## Gifts that do more

Purdys Chocolatier uses premium ingredients and sustainable cocoa. So when you gift with Purdys, you also help invest in a better future for our cocoa-growing communities.

#### GIFT WRAPPED

#### Hedgehogs

A creamy hazelnut gianduja (jan-doo-yah) centre in a milk or dark chocolate shell shaped like, you guessed it, a hedgehog.

| 17009X | Mini (milk) | 10 pc | <del>\$16</del> <b>\$12</b>    |
|--------|-------------|-------|--------------------------------|
| 17012X | Mini (dark) | 10 pc | <del>\$16</del> <b>\$12</b>    |
| 17011X | Milk        | 10 pc | <del>\$22</del> <b>\$16.50</b> |
| 17021X | Milk        | 20 pc | <del>\$41</del> \$30.75        |



Crunchy roasted salted pecans layered with incredibly soft caramel and topped by a generous dollop of chocol