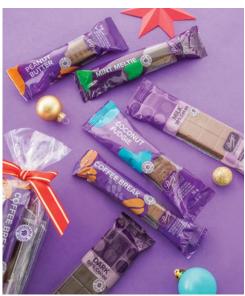

# **Assorted Chocolate Bar Bag**

Gift a great bundle of holiday joy with this collection of our bestselling chocolate bars. Includes a Coconut Fudgie Bar, Coffee Break Bar, Milk Chocolate Bar, Dark Chocolate Bar, Dark Mint Meltie Bar, and a Peanut Butter Bar.

29200 | 238 g / 8.4 oz | \$15.50 \$11.63

- Shipping is free to BC (excluding VOT, and VOL postal codes), AB, SK, MB, and ON.
- To QC, the shipping fee is 2% of total product value.
- To NB, NS, PE, NL, and VOT, and VOL postal codes, the shipping fee is 6% of total product value.
- To YT, and NT, the shipping fee is 10% of total product value.
- To NU, the shipping fee is 30% of total product value.