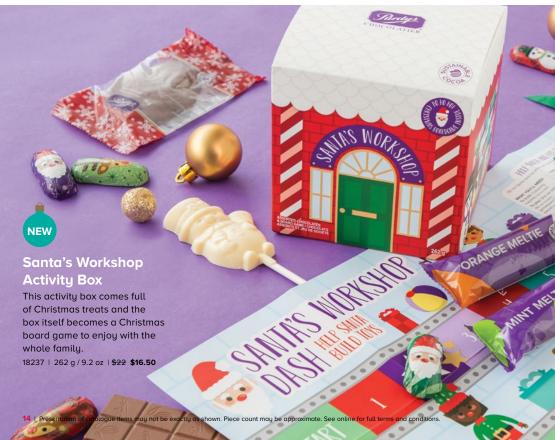

of chewy caramels and in-house roasted nuts, enrobed in milk or dark chocolate.

15500Y | 215 g / 7.6 oz | <del>\$24</del> **\$18** 











Creamy white chocolate with lots (and we mean lots!) of candy cane bits inside. Individually wrapped in festive foils.

18505 | 200 g / 7.1 oz | \$45 \$11.25



#### Winter Nut Mix

Roasted almonds, pecans, macadamias and cashews with dried cranberries, dark chocolate bits, and coconut shavings

18288 | 350 g / 12.3 oz | \$26 \$19.50







# **Assorted Chocolate Bar Bag**

Gift a great bundle of holiday joy with this collection of our bestselling chocolate bars. Includes a Coconut Fudgie Bar, Coffee Break Bar, Milk Chocolate Bar, Dark Chocolate Bar, Dark Mint Meltie Bar, and a Peanut Butter Bar.

29200 | 238 g / 8.4 oz | \$15.50 \$11.63





























- Shipping is free to BC (excluding VOT, and VOL postal codes), AB, SK, MB, and ON.
- To QC, the shipping fee is 2% of total product value.
- To NB, NS, PE, NL, and VOT, and VOL postal codes, the shipping fee is 6% of total product value.
- To YT, and NT, the shipping fee is 10% of total product value.
- To NU, the shipping fee is 30% of total product value.

Please note that products pictured may be substituted, out of stock or not exactly as shown due to seasonal demand.