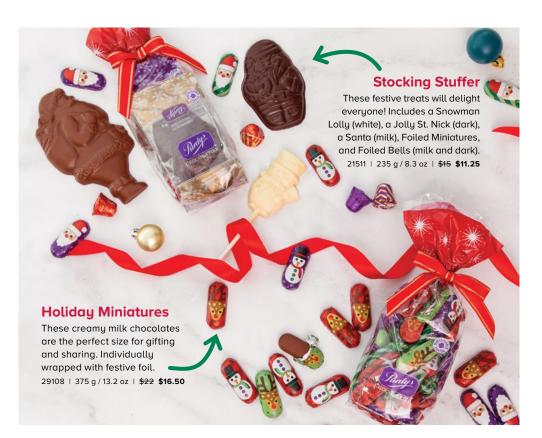

on of chewy caramels and in-house roasted nuts, enrobed in milk or dark chocolate.

15500Y | 215 g / 7.6 oz | <del>\$24</del> **\$18** 











Creamy white chocolate with lots (and we mean lots!) of candy cane bits inside. Individually wrapped in festive foils.

18505 | 200 g / 7.1 oz | \$45 \$11.25



#### Winter Nut Mix

Roasted almonds, pecans, macadamias and cashews with dried cranberries, dark chocolate bits, and coconut shavings

18288 | 350 g / 12.3 oz | \$26 \$19.50







# **Assorted Chocolate Bar Bag**

Gift a great bundle of holiday joy with this collection of our bestselling chocolate bars. Includes a Coconut Fudgie Bar, Coffee Break Bar, Milk Chocolate Bar, Dark Chocolate Bar, Dark Mint Meltie Bar, and a Peanut Butter Bar.

29200 | 238 g / 8.4 oz | \$15.50 \$11.63





























- Shipping is free to BC (excluding VOT, and VOL postal codes), AB, SK, MB, and ON.
- To QC, the shipping fee is 2% of total product value.
- To NB, NS, PE, NL, and VOT, and VOL postal codes, the shipping fee is 6% of total product value.
- To YT, and NT, the shipping fee is 10% of total product value.
- To NU, the shipping fee is 30% of total product value.

Please note that products pictured may be substituted, out of stock or not exactly as shown due to seasonal demand.