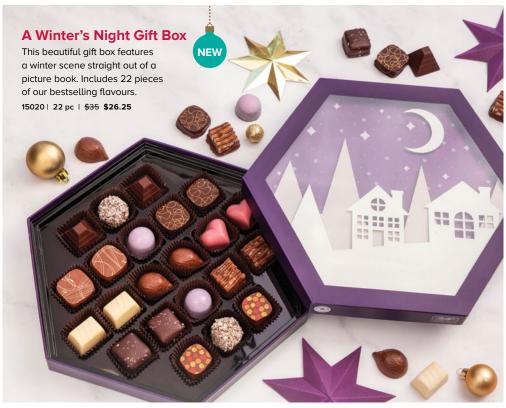

GROUP SAVINGS
CHRISTMAS 2022

CANADA'S CHOCOLATIER SINCE 1907















## Gifts that do more

Purdys Chocolatier uses premium ingredients and sustainable cocoa. So when you gift with Purdys, you also help invest in a better future for our cocoa-growing communities.

#### GIFT WRAPPED

#### Hedgehogs

A creamy hazelnut gianduja (jan-doo-yah) centre in a milk or dark chocolate shell shaped like, you guessed it, a hedgehog.

| 17009X | Mini (milk) | 10 pc | <del>\$16</del> <b>\$12</b>    |
|--------|-------------|-------|--------------------------------|
| 17012X | Mini (dark) | 10 pc | <del>\$16</del> <b>\$12</b>    |
| 17011X | Milk        | 10 pc | <del>\$22</del> <b>\$16.50</b> |
| 17021X | Milk        | 20 pc | <del>\$41</del> \$30.75        |



Crunchy roasted salted pecans layered with incredibly soft caramel and topped by a generous dollop of ch