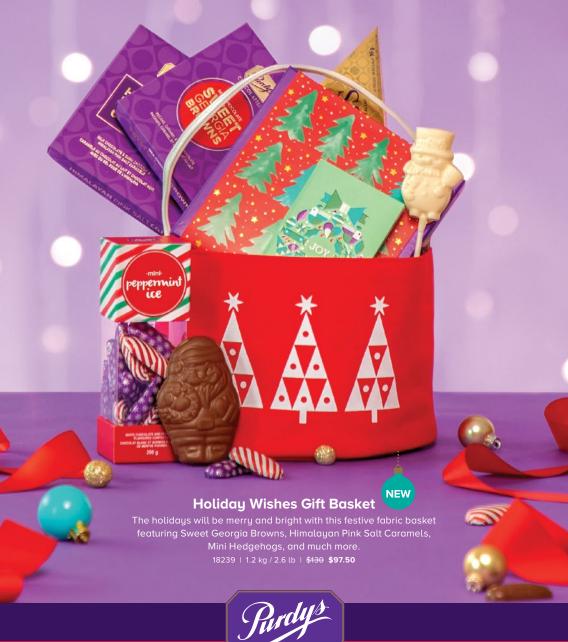

ewy caramels and in-house roasted nuts, enrobed in milk or dark chocolate.

15500Y | 215 g / 7.6 oz | <del>\$24</del> **\$18** 











Creamy white chocolate with lots (and we mean lots!) of candy cane bits inside. Individually wrapped in festive foils.

18505 | 200 g / 7.1 oz | \$45 \$11.25



#### Winter Nut Mix

Roasted almonds, pecans, macadamias and cashews with dried cranberries, dark chocolate bits, and coconut shavings

18288 | 350 g / 12.3 oz | \$26 \$19.50







# **Assorted Chocolate Bar Bag**

Gift a great bundle of holiday joy with this collection of our bestselling chocolate bars. Includes a Coconut Fudgie Bar, Coffee Break Bar, Milk Chocolate Bar, Dark Chocolate Bar, Dark Mint Meltie Bar, and a Peanut Butter Bar.

29200 | 238 g / 8.4 oz | \$15.50 \$11.63





























- Shipping is free to BC (excluding VOT, and VOL postal codes), AB, SK, MB, and ON.
- To QC, the shipping fee is 2% of total product value.
- To NB, NS, PE, NL, and VOT, and VOL postal codes, the shipping fee is 6% of total product value.
- To YT, and NT, the shipping fee is 10% of total product value.
- To NU, the shipping fee is 30% of total product value.

Please note that products pictured may be substituted, out of stock or not exactly as shown due to seasonal demand.